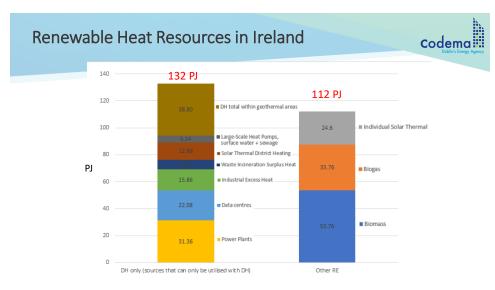

https://www.districtenergy.ie/heat-atlas

7

Developing an Irish Renewable Heat Plan

A collaboration between

Renewable Energy *Ireland* 

What target can we reach in renewable heat by 2030?

Source: Preliminary results of the 'Irish Renewable Heat Plan' – XD Consulting