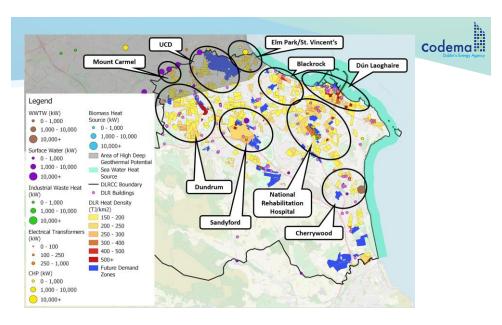

https://www.districtenergy.ie/heat-atlas

7

Developing an Irish Renewable Heat Plan

A collaboration between

Renewable Energy *Ireland* 

What target can we reach in renewable heat by 2030?

Source: Preliminary results of the 'Irish Renewable Heat Plan' – XD Consulting