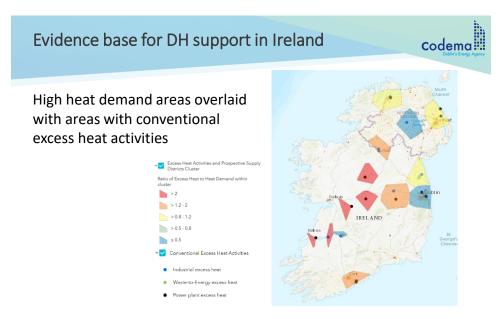

https://www.districtenergy.ie/heat-atlas

7

Developing an Irish Renewable Heat Plan

A collaboration between

Renewable Energy *Ireland* 

What target can we reach in renewable heat by 2030?

Source: Preliminary results of the 'Irish Renewable Heat Plan' – XD Consulting