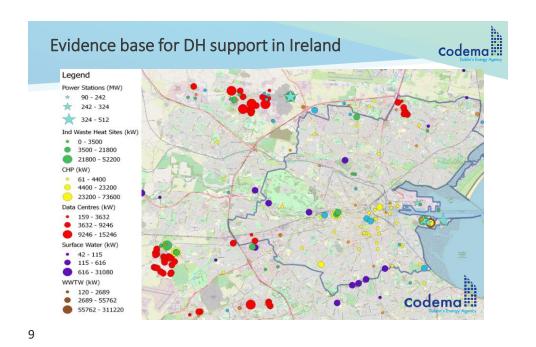

https://www.districtenergy.ie/heat-atlas

7

Developing an Irish Renewable Heat Plan

A collaboration between

Renewable Energy *Ireland* 

What target can we reach in renewable heat by 2030?

Source: Preliminary results of the 'Irish Renewable Heat Plan' – XD Consulting